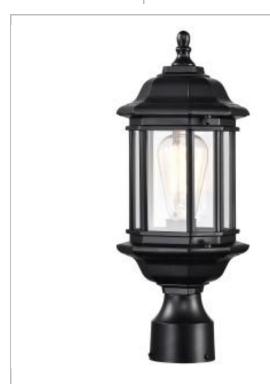

## **NUVO 60-6116**

HOPKINS 1LT OUTDOOR SM POST

Notes

| General                   |             |  |
|---------------------------|-------------|--|
| Status                    | Active      |  |
| Collection                | Hopkins     |  |
| Finish                    | Matte Black |  |
| Style                     | Traditional |  |
| Number of Lamps           | 1           |  |
| Height (in.)              | 16.56       |  |
| Width (in.)               | 6.00        |  |
| Indoor or Outdoor Fixture | Outdoor     |  |